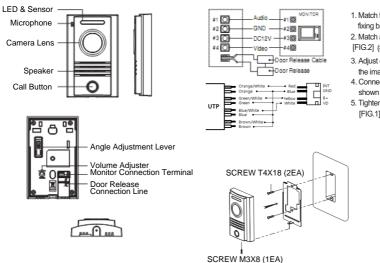

1. Match the fix the whole in the wall and the fixing fixing bracket [FIG.1]

2. Wiring and Installation

- 2. Match and connect monitor line as shown below [FIG.2] (#1: Audio, #2: GND, #3: DC12V, #4: Video)
- 3. Adjust camera location on the wall by checking the image on monitor screen and fix its location
- 4. Connect the Door Release Connection Line as shown below [FIG.2]
- 5. Tighten a screw at the bottom side of the camera [FIG.1]

M3X8 (1EA)

Camera Fixing Screw

T4X18 (2EA) Bracket Fixing Screw

Connector

4PX200

MANER Monual

 $\cap$ 

Volume Sheet