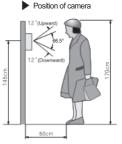

## **4**. Specification

| Model No.                                                               | DRC-40KHD                                  |                 |
|-------------------------------------------------------------------------|--------------------------------------------|-----------------|
| Power Consumption                                                       | DC 12V (Supplied from monitor)             |                 |
| Wiring                                                                  | 4 wires to a monitor (polarity)            |                 |
| (Main Unit /Door Release)                                               | 2 wires to the door release (non-polarity) |                 |
| Sensor Type                                                             | 'CMOS 1.3 MegaPixel(AHD)'                  |                 |
| Video Format                                                            | NTSC or PAL STANDARD.                      |                 |
| Communication                                                           | Simultaneous communication                 |                 |
| Minimum Illumination                                                    | 0.1Lux (within 300mm / LED On)             |                 |
| LED                                                                     | Embedded night LED (activated at night)    |                 |
| Effective Viewing Angle                                                 | 112°                                       |                 |
| Angle Adjustment                                                        | Up, down 12 Degrees                        |                 |
| Operating Temperature                                                   | -10 °C(tested up to -40°C) ~ +40 °C        |                 |
| Weight (g)                                                              | 400g                                       |                 |
| Dimension (mm)                                                          | 96(W) x 155(H) x 32.5(D)                   |                 |
| Distance between a door camera and monitor(Resistance under 10Ω per 100 | Ø 0.5 UTP                                  |                 |
| meters on UTP Cat 5e.)                                                  | 28 meters                                  |                 |
| Warranty Period                                                         | 1 year                                     |                 |
| Environment Condition                                                   | Environment Condition                      | -40 °C to 50 °C |
|                                                                         | Distance between a door                    | Less than 90 %  |
| Product Life-Cycle                                                      | 10 years                                   |                 |